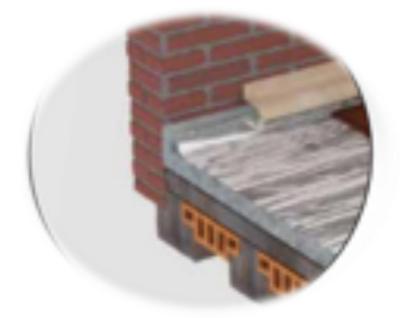

## Polynum<sup>™</sup> Floor - Impact

Thermal and acoustic insulation sheets for all types of flooring

The innovative and unique bubble/foil/bubble layering system ensures that none of the reflective foil is in direct contact with the curing concrete. The foil is in the middle of the product keeping a small airspace between the outside layers of bubbles.

## **Applications:**

- > Ideal for insulating floors as a layer upon concrete under the flooring.
- The sheets for combining suitable sound insulation with thermal insulation under all types of flooring: ceramic, marble, PVC, parquet, and Deck.
- > Ideal for application in combination with underfloor heating systems.