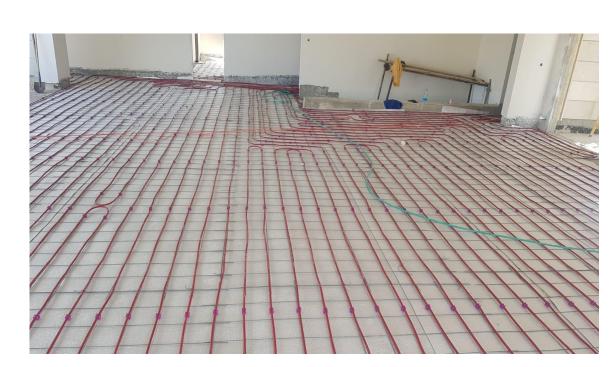

## **Applications:**

- > Ideal for insulating floors as a layer upon concrete under the flooring.
- The sheets for combining suitable sound insulation with thermal insulation under all types of flooring: ceramic, marble, PVC, parquet, and Deck.
- > Ideal for application in combination with underfloor heating systems.