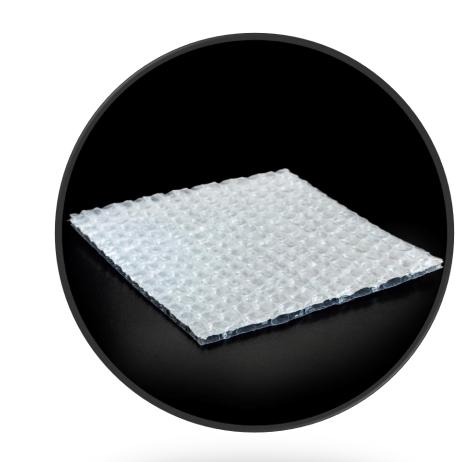

## Polynum<sup>™</sup> Floor - Impact

Thermal and acoustic insulation sheets for all types of flooring

The innovative and unique bubble/foil/bubble layering system ensures that none of the reflective foil is in direct contact with the curing concrete. The foil is in the middle of the product keeping a small airspace between the outside layers of bubbles.